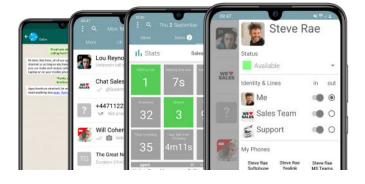

## Mobile

The Xelion mobile app provides instant access whilst on the move. Perfect for remote, hybrid, and mobile teams. Users can experience all the same popular features as they would with the desktop app, including click to dial, wallboards and chat. When dialling through the app, users can even present their business number, keeping communication professional and consistent.