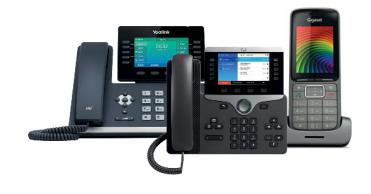

## **Hardware**

Xelion supports a wide range of devices, providing you with the tools to communicate where and how you want. Devices are unlimited and each user is allowed as many devices as they need under a single user licence, providing the ultimate flexibility in communication.